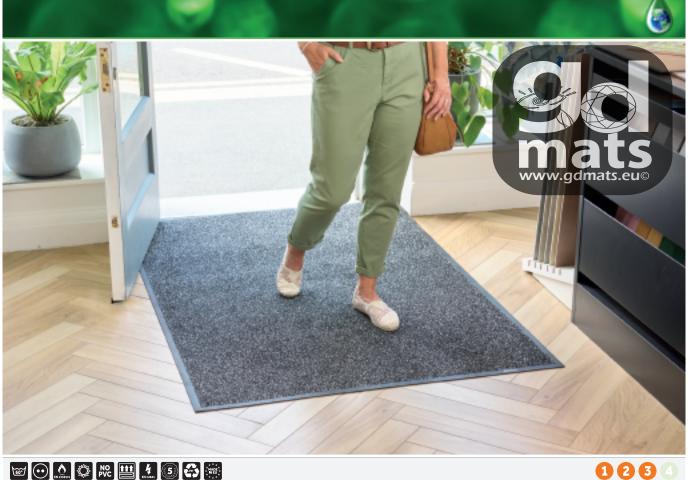

## 🐷 😳 🚵 😂 🎌 🔛 🔛 🐔

| Product:                                 | Super-Mat 2                                                                                                                                     | Standard widths with borders:       | 85 cm, 115 cm and 150 cm                                         |
|------------------------------------------|-------------------------------------------------------------------------------------------------------------------------------------------------|-------------------------------------|------------------------------------------------------------------|
| Customs tariff number:                   | 57032999                                                                                                                                        | Standard widths without borders:    | 3 cm smaller than for mats with borders<br>(e.g. 82 cm)          |
| Product details:                         | » Made of Econyl <sup>®</sup> regenerated nylon which is<br>made entirely from ocean and landfill waste<br>» Dual performance - scrape and wipe | Standard lengths:                   | all lengths up to 700 cm                                         |
|                                          | » Skid resistant rubber back<br>» Light- and colour resistant                                                                                   | Colouration:                        | Solution dyed                                                    |
|                                          | » PVC-free                                                                                                                                      | Pile:                               | 100 % Econyl <sup>®</sup> regenerated nylon                      |
|                                          | » Suitable for underfloor heating                                                                                                               | Pile height:                        | approx. 9 mm                                                     |
|                                          | <ul> <li>» 5 year Manufacturers Guarantee*</li> <li>» 11 year warranty against significant<br/>colour loss</li> </ul>                           | Pile weight:                        | without substrate: 800 g/sqm<br>with substrate: 900 g/sqm        |
|                                          | » Made in Europe                                                                                                                                | Backing:                            | 100 % Nitrile rubber<br>Available with kleeted or smooth backing |
| Burning behaviour:                       | EN 13501-1 / Cfl-s1                                                                                                                             | Rubber thickness:<br>Rubber weight: | 1.80 mm<br>2.20 kg/sqm                                           |
| Static electrical propensity:            | EN 14041 Antistatic                                                                                                                             | Border width:                       | 20 mm<br>Available with or without borders                       |
| Slip resistance:                         | NFSI High-Traction                                                                                                                              | Border thickness:                   | 2.80 mm                                                          |
| Total mat weight:                        | 3.10 kg/sqm                                                                                                                                     | Cleaning:                           | Washable up to 60 °C<br>» Tumble dry up to 60 °C                 |
| Overall height:                          | approx. 10 mm                                                                                                                                   |                                     |                                                                  |
| Dirt absorption:<br>Moisture absorption: | 950 g/sqm<br>3 - 4 l/sqm                                                                                                                        |                                     |                                                                  |