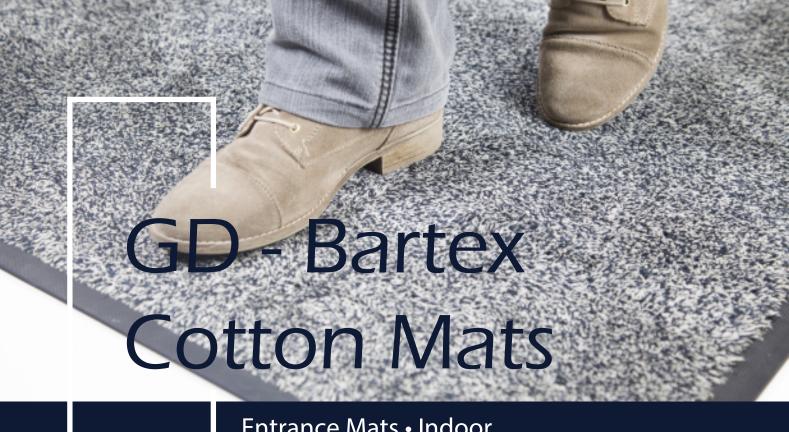

## **Entrance Mats • Indoor**

Bartex Cotton mats feature a slip-resistant rubber backing and a highly absorbent cotton carpetsurface designed to stop dust, dirt, and moisture at your door and provide a safe walking surface

## GD - Bartex<sup>™</sup> Cotton Mats

**Entrance Mats • Indoor** 

Maximum size: 200 x 550 cm Size Tolerance: +/- 2%

85x150

85x300