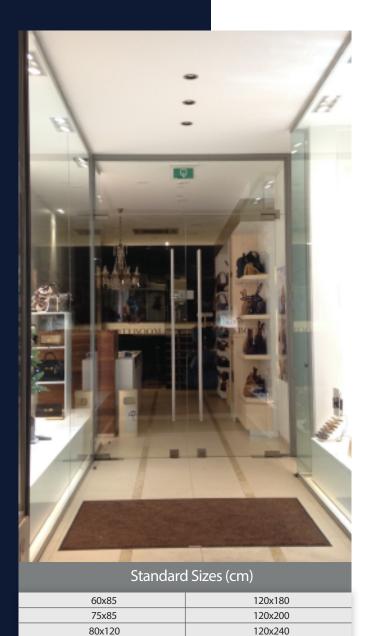

## GD - Bartex<sup>™</sup> Cotton Mats

**Entrance Mats • Indoor** 

Maximum size: 200 x 550 cm Size Tolerance: +/- 2%

85x150

85x300