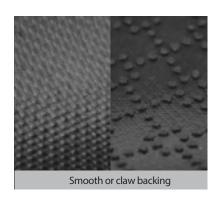

## **Entrance Mats • Indoor**

Bartex Cotton mats feature a slip-resistant rubber backing and a highly absorbent cotton carpetsurface designed to stop dust, dirt, and moisture at your door and provide a safe walking surface

- 100% cotton offers excellent absorption and dust control properties.
- Recommended for indoor commercial use at entryways, in lobbies, at front desks or anywhere additional traction or moisture control is needed.
- 100% Nitrile Rubber backing prevents curling and cracking in all types of weather.
- Available in Green, Brown, Grey, Red and Blue