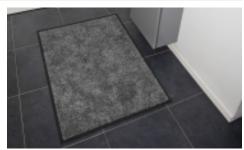

## **Entrance Mats • Indoor**

Bartex Cotton mats feature a slip-resistant rubber backing and a highly absorbent cotton carpetsurface designed to stop dust, dirt, and moisture at your door and provide a safe walking surface

- 100% cotton offers excellent absorption and dust control properties.
- Recommended for indoor commercial use at entryways, in lobbies, at front desks or anywhere additional traction or moisture control is needed.
- 100% Nitrile Rubber backing prevents curling and cracking in all types of weather.
- Available in Green, Brown, Grey, Red and Blue