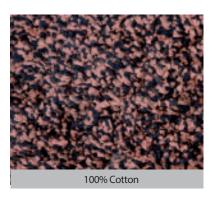

## **Specifications**

Yarn: 100% Cotton KCT2

Carpet weight: 930g/m<sup>2</sup>

Rubber: Nitrile Rubber (Border 2.8 mm / Center 1.55 mm)

Total weight: 3.100 gr/m<sup>2</sup>

Also available in 3,1 mm rubber backing