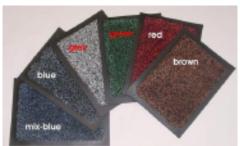

- 100% cotton offers excellent absorption and dust control properties.
- Recommended for indoor commercial use at entryways, in lobbies, at front desks or anywhere additional traction or moisture control is needed.
- 100% Nitrile Rubber backing prevents curling and cracking in all types of weather.
- Available in Green, Brown, Grey, Red and Blue

GDmatsEU www.gdmats.eu gdmats@gdmats.eu

150x200

150x300

blue

brown

green

grev

mix-blue