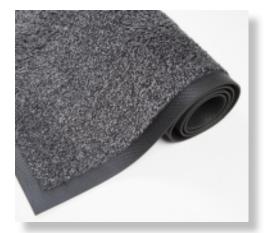

## **Entrance Mats • Indoor**

Bartex Cotton mats feature a slip-resistant rubber backing and a highly absorbent cotton carpetsurface designed to stop dust, dirt, and moisture at your door and provide a safe walking surface

- 100% cotton offers excellent absorption and dust control properties.
- Recommended for indoor commercial use at entryways, in lobbies, at front desks or anywhere additional traction or moisture control is needed.
- 100% Nitrile Rubber backing prevents curling and cracking in all types of weather.
- Available in Green, Brown, Grey, Red and Blue

## **Specifications**

Yarn: 100% Cotton KCT2

Carpet weight: 930g/m<sup>2</sup>

Rubber: Nitrile Rubber (Border 2.8 mm / Center 1.55 mm)

Total weight: 3.100 gr/m<sup>2</sup>

Also available in 3,1 mm rubber backing