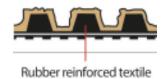

Entrance Mats • Indoor/Outdoor

WaterHog Eco Premier Tiles are designed to provide scalable flooring solutions for large areas.

- 100% recycled fabric surface will not fade in the sun or rot in wet conditions.
- 100% resistant to bleach and sunlight.
- Heavy-duty rubber backing is made from 20% recycled rubber content and stays in pl
- Fast absorbing, quick drying polypropylene.
- Standard sizes

## Surface

Type: 100% post-consumer PET Polyester Fiber

850 gr/m<sup>2</sup> Weight: Rubber Nubs: 11.11 mm

**Backing** 

Type: 100% SBR Rubber (20% recycled content)

Thickness: 1.7 mm Rubber Nubs: 4.83 mm