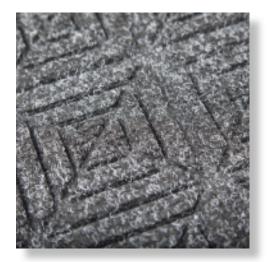

## Surface

Type: 100% post-consumer PET Polyester Fiber

850 gr/m<sup>2</sup> Weight: Rubber Nubs: 11.11 mm

**Backing** 

Type: 100% SBR Rubber (20% recycled content)

Thickness: 1.7 mm Rubber Nubs: 4.83 mm