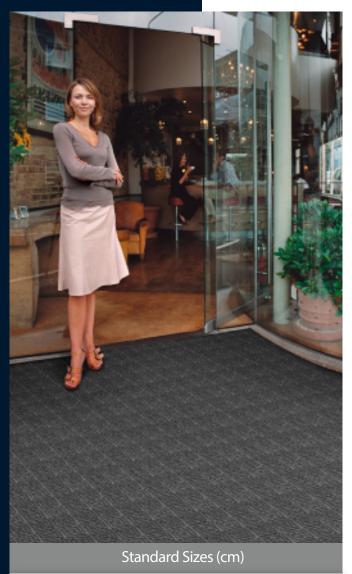

Entrance Mats • Indoor/Outdoor

WaterHog Eco Premier Tiles are designed to provide scalable flooring solutions for large areas.

- 100% recycled fabric surface will not fade in the sun or rot in wet conditions.
- 100% resistant to bleach and sunlight.
- Heavy-duty rubber backing is made from 20% recycled rubber content and stays in pl
- Fast absorbing, quick drying polypropylene.
- Standard sizes

## **GD** - Waterhog Eco Premier Tile Entrance Mats • Indoor/Outdoor

45,72x45x72

Sold in cases of 5 Size Tolerance: +/- 2%

\*black smoke is in stock in these sizes