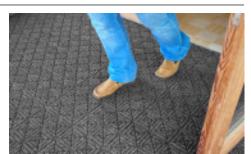

Entrance Mats • Indoor/Outdoor

WaterHog Eco Premier Tiles are designed to provide scalable flooring solutions for large areas.

- 100% recycled fabric surface will not fade in the sun or rot in wet conditions.
- 100% resistant to bleach and sunlight.
- Heavy-duty rubber backing is made from 20% recycled rubber content and stays in pl
- Fast absorbing, quick drying polypropylene.
- Standard sizes

## Surface

Type: 100% post-consumer PET Polyester Fiber

850 gr/m<sup>2</sup> Weight: Rubber Nubs: 11.11 mm

**Backing** 

Type: 100% SBR Rubber (20% recycled content)

Thickness: 1.7 mm Rubber Nubs: 4.83 mm