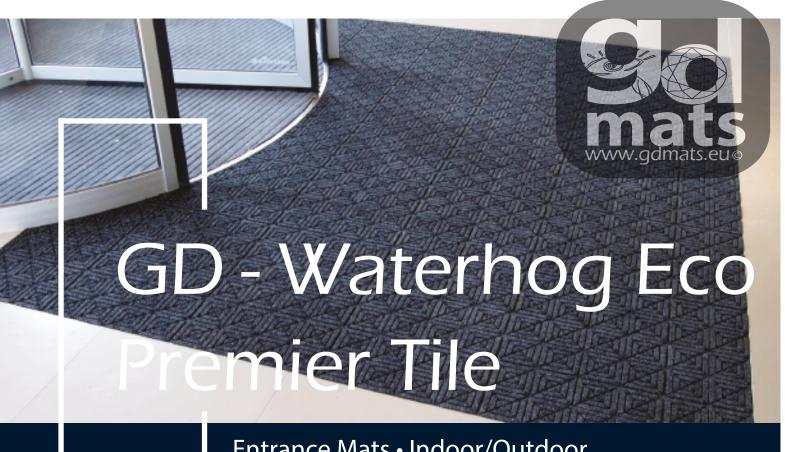

Entrance Mats • Indoor/Outdoor

WaterHog Eco Premier Tiles are designed to provide scalable flooring solutions for large areas.

- 100% recycled fabric surface will not fade in the sun or rot in wet conditions.
- 100% resistant to bleach and sunlight.
- Heavy-duty rubber backing is made from 20% recycled rubber content and stays in pl
- Fast absorbing, quick drying polypropylene.
- Standard sizes

## **GD** - Waterhog Eco Premier Tile Entrance Mats • Indoor/Outdoor

45,72x45x72

Sold in cases of 5 Size Tolerance: +/- 2%

\*black smoke is in stock in these sizes