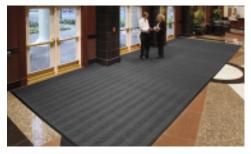

WaterHog Rollgoods are designed to provide scalable flooring solutions for large areas.

- 100% recycled fabric surface will not fade in the sun or rot in wet conditions.
- 100% resistant to bleach and sunlight.
- Heavy-Duty rubber backing is made from 20% recycled rubber content and stays in p
- Exclusive rubber reinforced bi-level herringbone pattern effectively stores dirt and moisture beneath shoe level.