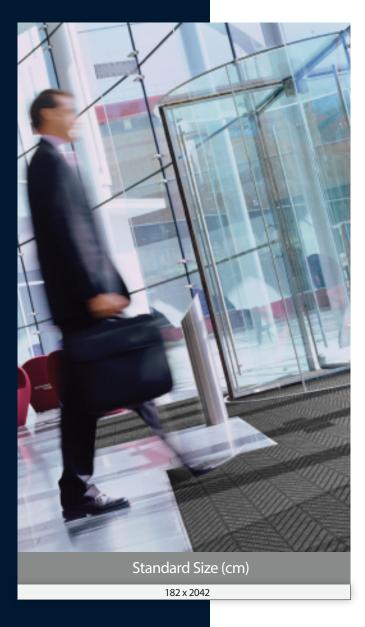

WaterHog Rollgoods are designed to provide scalable flooring solutions for large areas.

- 100% recycled fabric surface will not fade in the sun or rot in wet conditions.
- 100% resistant to bleach and sunlight.
- Heavy-Duty rubber backing is made from 20% recycled rubber content and stays in p
- Exclusive rubber reinforced bi-level herringbone pattern effectively stores dirt and moisture beneath shoe level.