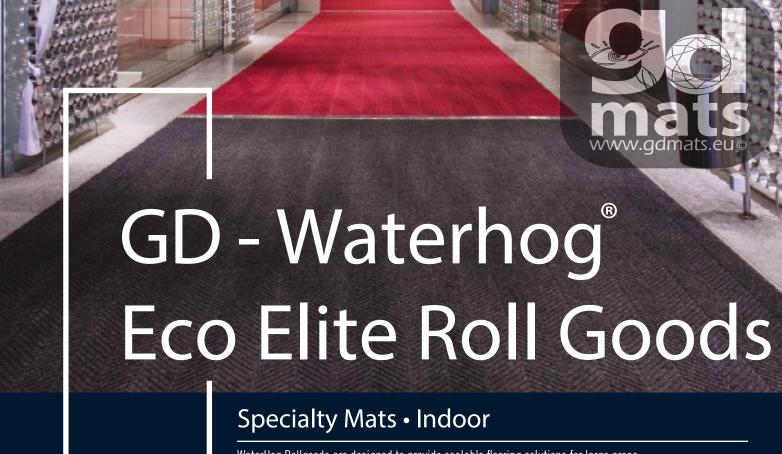

## GD - Waterhog<sup>®</sup> Eco Elite Roll Goods

Specialty Mats • Indoor

#173 grey ash

WaterHog Rollgoods are designed to provide scalable flooring solutions for large areas.

- 100% recycled fabric surface will not fade in the sun or rot in wet conditions.
- 100% resistant to bleach and sunlight.
- Heavy-Duty rubber backing is made from 20% recycled rubber content and stays in p
- Exclusive rubber reinforced bi-level herringbone pattern effectively stores dirt and moisture beneath shoe level.