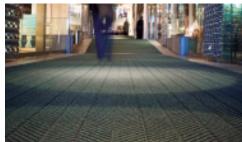

WaterHog Rollgoods are designed to provide scalable flooring solutions for large areas.

- 100% recycled fabric surface will not fade in the sun or rot in wet conditions.
- 100% resistant to bleach and sunlight.
- Heavy-Duty rubber backing is made from 20% recycled rubber content and stays in p
- Exclusive rubber reinforced bi-level herringbone pattern effectively stores dirt and moisture beneath shoe level.