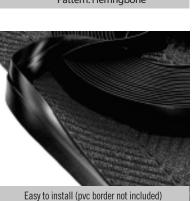

WaterHog Rollgoods are designed to provide scalable flooring solutions for large areas.

- 100% recycled fabric surface will not fade in the sun or rot in wet conditions.
- 100% resistant to bleach and sunlight.
- Heavy-Duty rubber backing is made from 20% recycled rubber content and stays in p
- Exclusive rubber reinforced bi-level herringbone pattern effectively stores dirt and moisture beneath shoe level.

Weight: 850 gr/m<sup>2</sup>

Rubber Nub Height: 9.53 mm

Pattern: Herringbone

GDmatsEU www.gdmats.eu gdmats@gdmats.eu