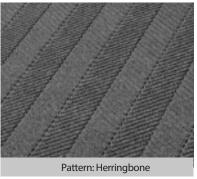

Weight: 850 gr/m<sup>2</sup>

Rubber Nub Height: 9.53 mm

Pattern: Herringbone

GDmatsEU www.gdmats.eu gdmats@gdmats.eu

WaterHog Rollgoods are designed to provide scalable flooring solutions for large areas.

- 100% recycled fabric surface will not fade in the sun or rot in wet conditions.
- 100% resistant to bleach and sunlight.
- Heavy-Duty rubber backing is made from 20% recycled rubber content and stays in p
- Exclusive rubber reinforced bi-level herringbone pattern effectively stores dirt and moisture beneath shoe level.