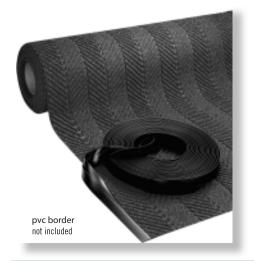

WaterHog Rollgoods are designed to provide scalable flooring solutions for large areas.

- 100% recycled fabric surface will not fade in the sun or rot in wet conditions.
- 100% resistant to bleach and sunlight.
- Heavy-Duty rubber backing is made from 20% recycled rubber content and stays in p
- Exclusive rubber reinforced bi-level herringbone pattern effectively stores dirt and moisture beneath shoe level.

## **Specifications**

Backing options: Smooth
Labeling options: Unavailable

Backing:

Type: 100% SBR Rubber (20% Recycled Content)

Border Thickness: 1.7 mm Rubber Nubs: 4.83 mm

Surface:

Type: 100% post-consumer Pet Polyester Fiber