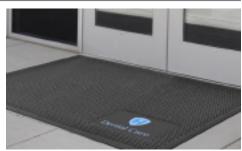

- Fully launderable, outdoor all-rubber logomat.
- Digitally printed thermo-plastic material molded into durable Nitrile rubber.
- Logo measures 18 x 30 cm and is placed in the lower right corner of the mat, keeping imprint clean and out of heavy traffic.
- 100 % Nitrile EXS<sup>™</sup> Rubber is resistant to chemicals, greases and oils.
- · Increase safety in your facility.

a digitally printed polymetric material into the durable nitrile rubber surface of the mat.

GDmatsEU www.gdmats.eu gdmats@gdmats.eu