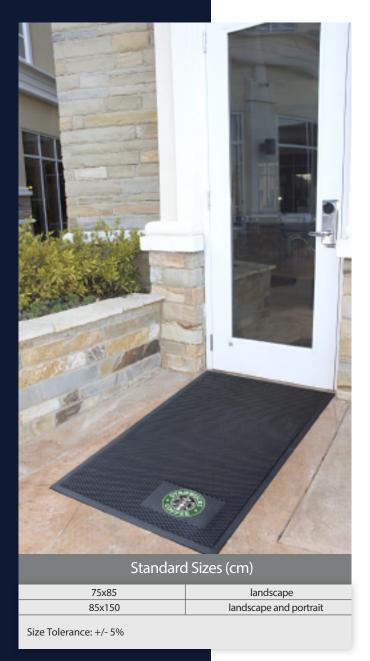

## GD - SuperScrape Signature

Logo Mats • Indoor/Outdoor

6 standard signs available

## **Specifications**

Rubber: 100% Nitrile EXS™ Rubber

Total weight: 3.600 gr/m<sup>2</sup>

Thickness: 3 mm

GDmatsEU www.gdmats.eu gdmats@gdmats.eu