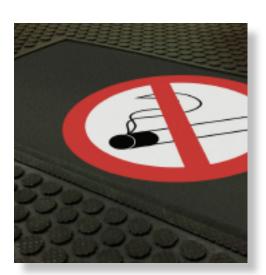

## GD - SuperScrape Signature

Logo Mats • Indoor/Outdoor

6 standard signs available

- Fully launderable, outdoor all-rubber logomat.
- Digitally printed thermo-plastic material molded into durable Nitrile rubber.
- Logo measures 18 x 30 cm and is placed in the lower right corner of the mat, keeping imprint clean and out of heavy traffic.
- 100 % Nitrile EXS<sup>™</sup> Rubber is resistant to chemicals, greases and oils.
- · Increase safety in your facility.