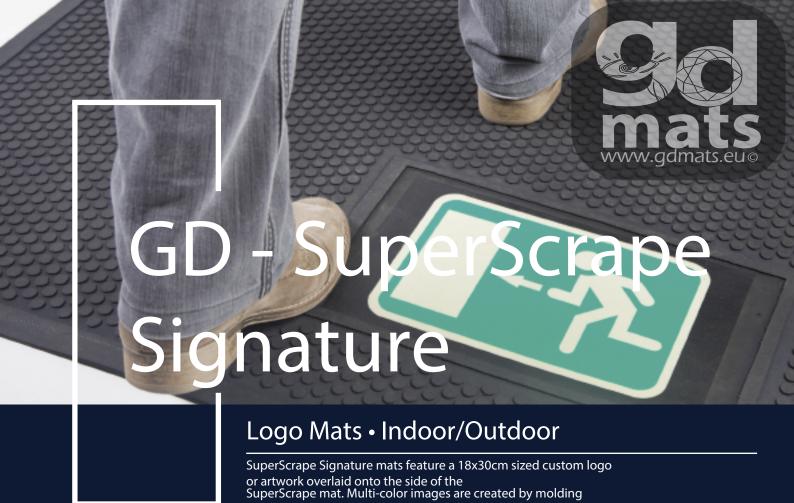

## GD - SuperScrape Signature

Logo Mats • Indoor/Outdoor

6 standard signs available

- Fully launderable, outdoor all-rubber logomat.
- Digitally printed thermo-plastic material molded into durable Nitrile rubber.
- Logo measures 18 x 30 cm and is placed in the lower right corner of the mat, keeping imprint clean and out of heavy traffic.
- 100 % Nitrile EXS<sup>™</sup> Rubber is resistant to chemicals, greases and oils.
- · Increase safety in your facility.