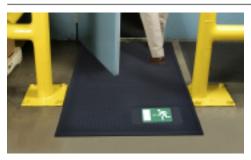

## GD - SuperScrape Signature

Logo Mats • Indoor/Outdoor

6 standard signs available

- Fully launderable, outdoor all-rubber logomat.
- Digitally printed thermo-plastic material molded into durable Nitrile rubber.
- Logo measures 18 x 30 cm and is placed in the lower right corner of the mat, keeping imprint clean and out of heavy traffic.
- 100 % Nitrile EXS<sup>™</sup> Rubber is resistant to chemicals, greases and oils.
- · Increase safety in your facility.