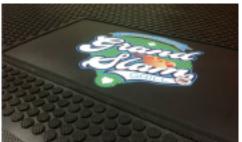

## GD - SuperScrape Signature

Logo Mats • Indoor/Outdoor

6 standard signs available

- Fully launderable, outdoor all-rubber logomat.
- Digitally printed thermo-plastic material molded into durable Nitrile rubber.
- Logo measures 18 x 30 cm and is placed in the lower right corner of the mat, keeping imprint clean and out of heavy traffic.
- 100 % Nitrile EXS<sup>™</sup> Rubber is resistant to chemicals, greases and oils.
- · Increase safety in your facility.