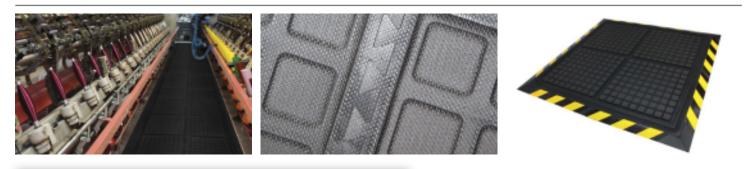

## Anti-Fatigue Mats • Indoor/Outdoor

Hog Heaven anti-fatigue mats are designed to provide comfort and durability in a variety of harsh conditions.

- Outstanding anti-fatigue qualities for dry areas.
- 20% recycled Nitrile Rubber top surface has excellent chemical, grease and oil resistance and is welding safe.
- Closed cell Nitrile Rubber cushion provides long lasting comfort.
- Nitrile rubber surface is permanently molded to the cushion backing and will not delaminate.
- Rubber surface remains flexible and will not crack or curl.

## GD - Hog Heaven Linkable III

Anti-Fatigue Mats • Indoor

Mat End: 101,28 x 111,12

Mat Middle: 91,44 x 111,12

Mat End

Mat Middle