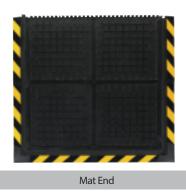

## GD - Hog Heaven Linkable III

Anti-Fatigue Mats • Indoor

Mat End: 101,28 x 111,12

Mat Middle: 91,44 x 111,12

Mat End

Mat Middle