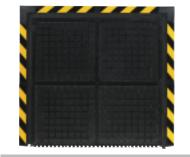

## GD - Hog Heaven Linkable III

Anti-Fatigue Mats • Indoor

Mat End: 101,28 x 111,12

Mat Middle: 91,44 x 111,12

Mat End

Mat Middle