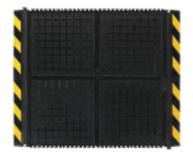

## GD - Hog Heaven Linkable III

Anti-Fatigue Mats • Indoor

Mat End: 101,28 x 111,12

Mat Middle: 91,44 x 111,12

Mat End

Mat Middle