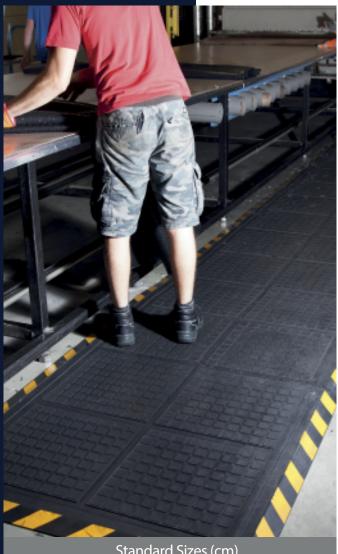

## Anti-Fatigue Mats • Indoor/Outdoor

Hog Heaven anti-fatigue mats are designed to provide comfort and durability in a variety of harsh conditions.

- Outstanding anti-fatigue qualities for dry areas.
- 20% recycled Nitrile Rubber top surface has excellent chemical, grease and oil resistance and is welding safe.
- Closed cell Nitrile Rubber cushion provides long lasting comfort.
- Nitrile rubber surface is permanently molded to the cushion backing and will not delaminate.
- Rubber surface remains flexible and will not crack or curl.

## GD - Hog Heaven Linkable III

Anti-Fatigue Mats • Indoor

Mat End: 101,28 x 111,12

Mat Middle: 91,44 x 111,12

Mat End

Mat Middle