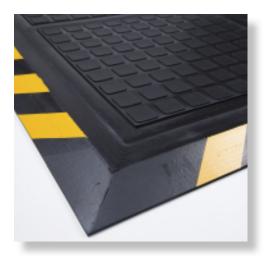

## Anti-Fatigue Mats • Indoor/Outdoor

Hog Heaven anti-fatigue mats are designed to provide comfort and durability in a variety of harsh conditions.

- Outstanding anti-fatigue qualities for dry areas.
- 20% recycled Nitrile Rubber top surface has excellent chemical, grease and oil resistance and is welding safe.
- Closed cell Nitrile Rubber cushion provides long lasting comfort.
- Nitrile rubber surface is permanently molded to the cushion backing and will not delaminate.
- Rubber surface remains flexible and will not crack or curl.

## **Specifications**

Surface Options: 100% Nitrile Rubber (20% Recycled Content) Cushion Material: Nitrile Closed Cell Foam Borders: Yellow Striped or Black Cushion Density: 5,5 to 7,5 lbx/ft<sup>3</sup> Thickness: 19,05 mm Colour: Black Durometer: 40 to 45 Tensil: 1100 PSI